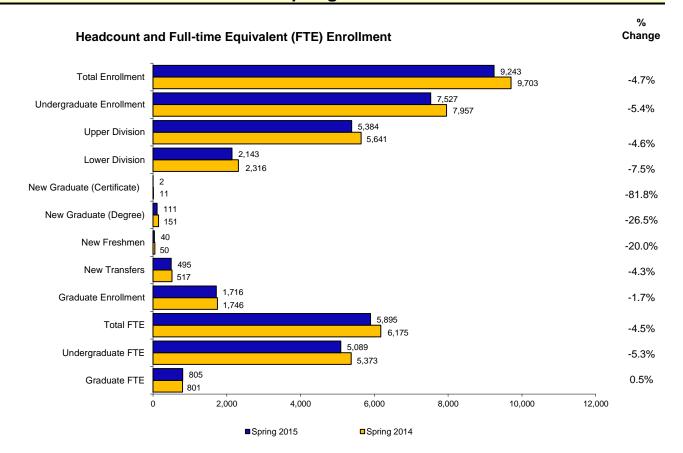

## Enrollment Fact Sheet Spring 2015



## Student Credit Hours by Level and by College



\*NOTE: Percent change is not reported for College of Arts and Sciences and Developmental Courses because of a definitional change. All the Developmental courses are removed from Arts and Sciences total and moved to the Developmental category. These include: ELP 112, 114, 120; READ 115, 116; and MATH 090, 091, 092.

## Student Profile Spring 2015

|                        | Total |       | Graduate |       | Undergraduate |       | New<br>Freshmen |       | New<br>Transfers |       | New Grad<br>(Degree) |       | New Grad<br>(Cert.) |        |
|------------------------|-------|-------|----------|-------|---------------|-------|-----------------|-------|------------------|-------|----------------------|-------|---------------------|-----