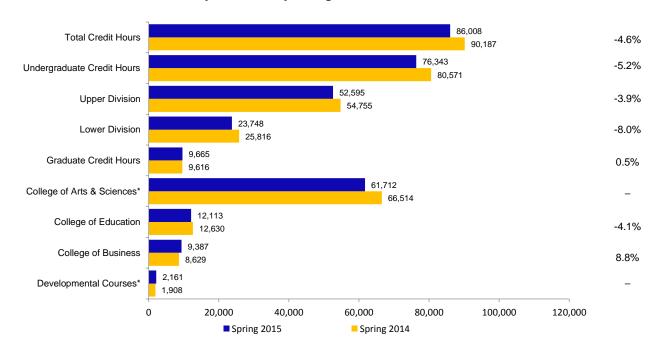

## Student Credit Hours by Level and by College

\*NOTE: Percent change is not reported for College of Arts and Sciences and Developmental Courses because of a definitional change. All the Developmental courses are removed from Arts and Sciences total and moved to the Developmental category. These include: ELP 112, 114, 120; READ 115, 116; and MATH 090, 091, 092.